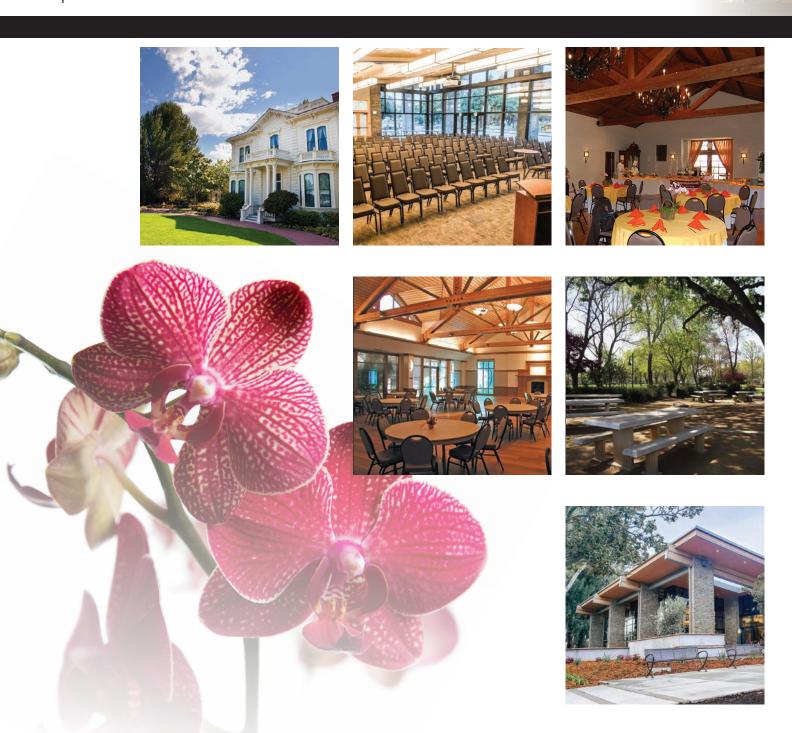

## Mountain View Facilities

Have your wedding, birthday, conference or any special event in one of our beautiful facilities.

For rental information, visit MountainView.gov/Reservations.

### Redwood Hall

Mountain View Community Center

Features catering kitchen, tables, chairs, A/V equipment, patio and dance floor available.

**Seats**: 250

### Social Hall

Mountain View Senior Center

Features commercial kitchen, tables, chairs, A/V equipment, patio and fireplace.

**Seats**: 200

## Rengstorff House

Features outdoor lawn areas, catering kitchen, classic period décor and elegant wedding arch.

**Seats**: 150

### Adobe House

Features catering kitchen, tables, chairs, A/V equipment, private patio and private parking.

**Seats**: 100

## Community Center

Features A/V equipment, tables and chairs.

Cedar Room Willow Room
Seats: 50 Seats: 50

Maple Room Elm Room Seats: 65 Seats: 50

## Mountain View Senior Center

MultiPurpose Room A

Seats: 80

MultiPurpose Room B

Seats: 36

## Cuesta Park & Rengstorff Park

#### Large Sites

Features charcoal grill, picnic tables, access to electrical and option to purchase alcohol permit.

Seats: 50 per site

#### Family Tables

Features picnic table and small

charcoal grill.

Seats: 8