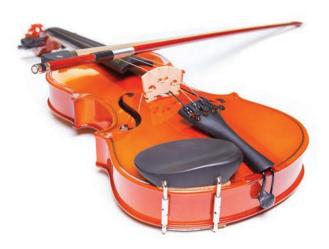

## **Group Violin for Youth**

#### Ages 5 to 8

Does your child wish they could play the violin? Do they want to play solo or with a group? The group violin class will teach the fundamentals of playing a stringed instrument while focusing on the basics of violin technique. Students will learn to play individually, as well as in an ensemble setting and develop their music theory and ear training along the way. Emphasis will be placed on producing a good-quality sound, and students will have the opportunity to participate in a recital at the conclusion of the class. Instructor: Joyful Melodies Music School. No class 11/21.