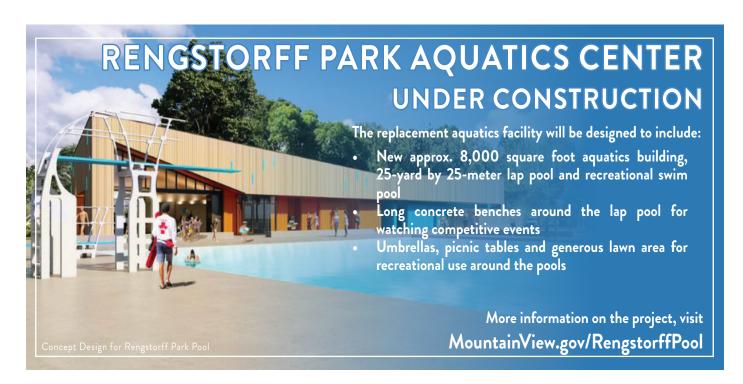

#### Upcoming projects include:

- · Rengstorff Park Aquatics Center
- · Magical Bridge Playground at Rengstorff Park
- · Sand volleyball court and trellis replacement at Sylvan Park
- Fayette Park
- Design of the future park at 525 Evelyn
- Design of the future park at 1720 Villa Street